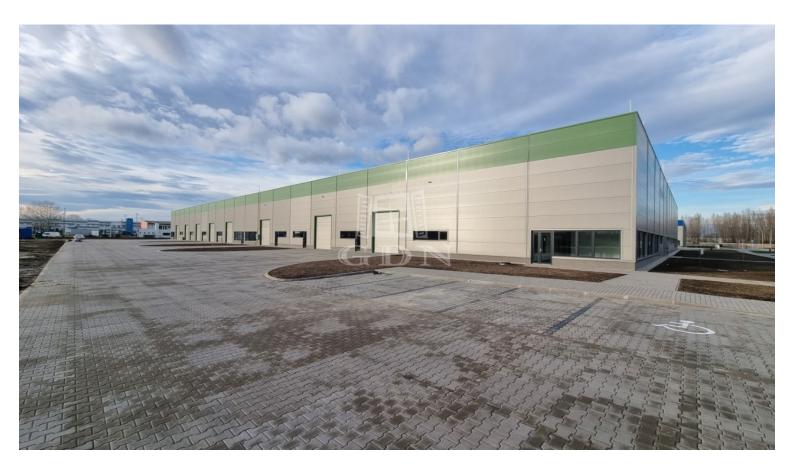

#### 14 260 HUF

Bip-003955. A new logistics warehouse and production facility with dock doors for rent (either as a whole or divided) in Sóstó Industrial Park Székesfehérvár, located next to the M7 motorway! The property is easily accessible by truck, car, and local public transport.

#### Features:

- ► Total area: 9046 sgm (can be divided into smaller areas!)
- ► Office and social block area: to be developed upon request
- ► Usable ceiling height: 7.6m
- ► Industrial doors: 6 ground-level industrial doors (4m x 4.45m) and 5 dock doors (3m x 3.5m)
- ► Heating: gas-powered thermo-ventilators
- ► Industrial floor load capacity: 5t
- ► Electric capacity: 3x300A

This modern hall meets all contemporary needs and is perfectly suited for storage/logistics activities as well as industrial/manufacturing operations.