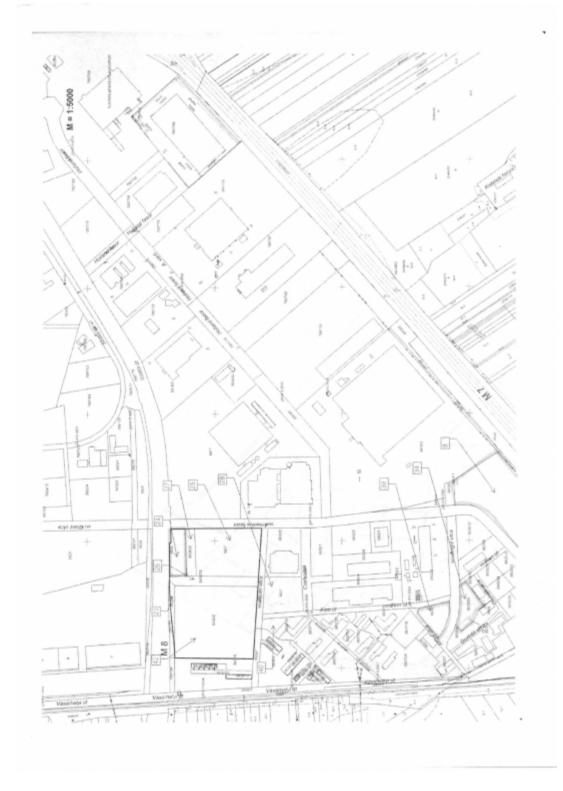

## Székesfehérvár Sóstói Ipari Park

## 105 616 000 HUF

T-002478. Industrial development plot of 6601m2 for sale, either as a whole or divided, in the Sóstó Industrial Park!

Zoning classification: Gá-9.6

Building method: SZ

Minimum plot size: 3000 m<sup>2</sup>
Maximum build coverage: 50%
Maximum building height: 13.5m

## **Korompay Rita** +36-20-419-7023

k.rita@gdn-ingatlan.hu

ID number 372104

Type For sale - Industrial area

Space  $6 601 \text{ m}^2$  Building lot  $6601 \text{ m}^2$ 

View Courtyard

**FOR SALE** 