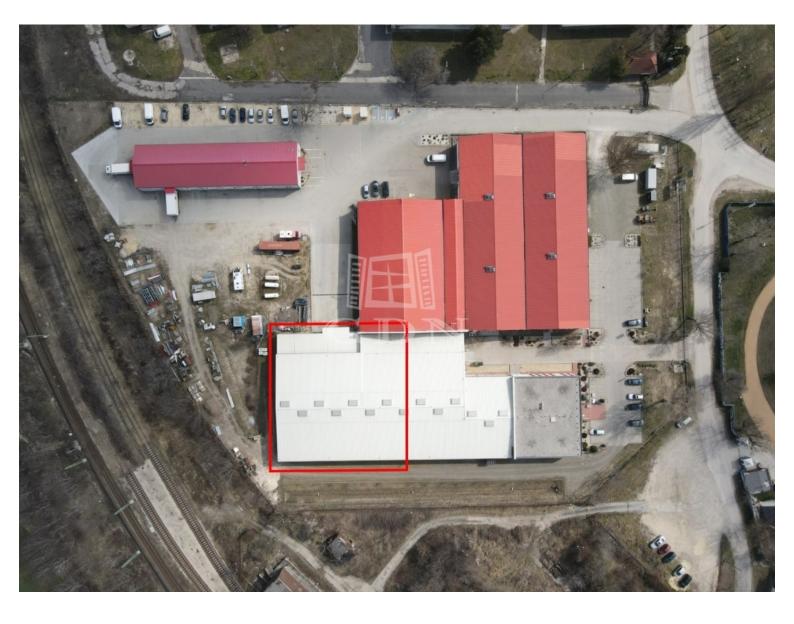

#### 1 937 000 HUF

Angol fordítás:

Bip-003228. A 1300m2 dock-door warehouse for rent in the southern part of Székesfehérvár, within an industrial-logistics site on Takarodó street!

Following the construction of the Seregélyesi Road - Sárkeresztúri Road connecting road (southern connector), the road connections of the site have further improved, and the M7 motorway is accessible within 3 km.

The property is easily accessible by truck, car, and public transport without any restrictions.

#### Features:

- Internal height: 5 6.6m
- Shelving system (optional)
- Insulated, sectional motorized industrial doors (1 ramp and 1 dock door)
- Heavy-duty industrial flooring
- The site is fully serviced with utilities
- Electrical power: 3 x 32 Amperes per unit, expandable if needed
- · Heating of the warehouse space: gas-fired air heaters
- Installed alarm and camera system
- Organized, landscaped, paved area
- Large paved parking lot
- Air-conditioned offices can be provided if needed

An additional 1000m2 warehouse is available for rent on the site!

The modern ...