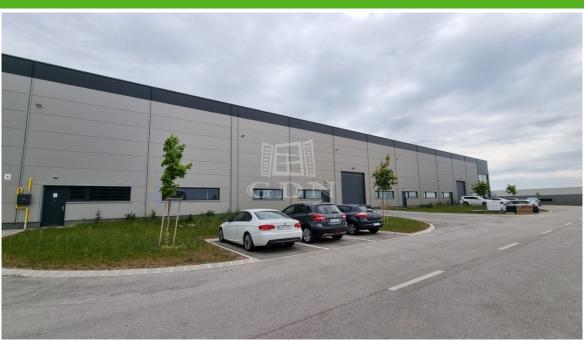

#### 1 618 HUF

Bip-003113. Industrial warehouse/manufacturing hall for rent in the Alba Industrial Zone, near the M7 motorway, with docking gate! The warehouse is easily accessible by truck, car, or local public transport.

The property can be rented in smaller units if needed.

Currently available free units:

2650m2 warehouse with 275m2 office/social block on two floors

• 700m2 warehouse

• 500m2 warehouse

Features:

► Total usable area: 8383m2

► Ceiling height: 7.5m

► Industrial gates: 4 dock doors, 9 ground-level doors

This modern warehouse, perfectly suited to meet the needs of today's world, is ideal for storage, assembly, or manufacturing.