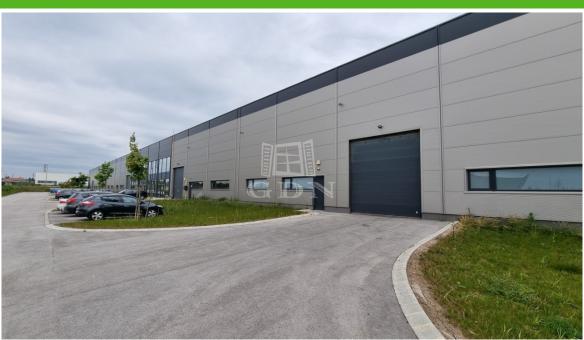

#### 1 617 HUF

Bip-003113. Industrial warehouse/manufacturing hall for rent in the Alba Industrial Zone, near the M7 motorway, with docking gate! The warehouse is easily accessible by truck, car, or local public transport.

The property can be rented in smaller units if needed.

Currently available free units:

2650m2 warehouse with 275m2 office/social block on two floors

• 700m2 warehouse

• 500m2 warehouse

Features:

► Total usable area: 8383m2

► Ceiling height: 7.5m

► Industrial gates: 4 dock doors, 9 ground-level doors

This modern warehouse, perfectly suited to meet the needs of today's world, is ideal for storage, assembly, or manufacturing.