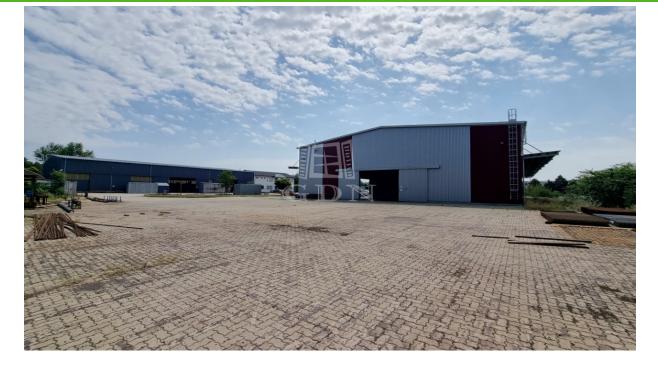

## 1 051 000 HUF

Bip-004169. Warehouse section with a crane of 876m2 for rent in Sóstó Industrial Park!

The available area is an 876m2 section of an 1100m2 unheated sheet metal warehouse.

Features: > 876m2 (36.5m x 24m)

- 6.3t crane
- Interior height under the crane: 5.3m
- Industrial gate size: 7.5m x 4.5m
- Ample outdoor storage capacity and parking
- Located in a secure, guarded site
- Reception service from 7 AM to 3:30 PM
- Bus stop in front of the site
- Electric car charging available