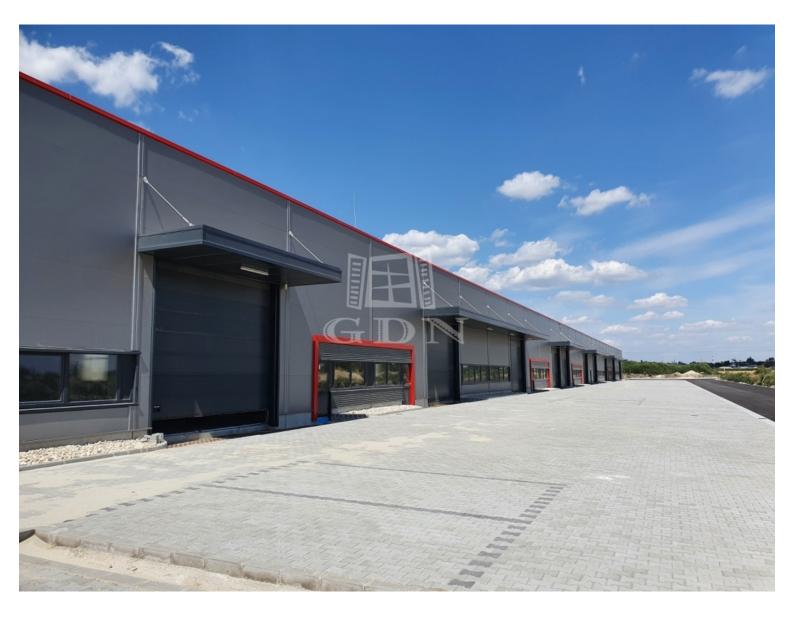

## Székesfehérvár Székesfehérváron

## 458 828 HUF

Located in Székesfehérvár, near the southern exit of M7 highway, newly built warehouses / manufacturing halls of various size are for rent!

Warehouse unit sizes varies from 193 sqm to 1143sqm.

## Features:

- newly built, modern, insulated building
- each warehouse unit has one air-conditioned office and one toilet (expandable on request)
- separate personal entrance for each hall unit
- electric capacity: 3x32 A (expandable!)
- warehouse heating: with gas-powered radiant heating or industrial AC
- 6 7 m internal height
- 5t / m2 floor load capacity
- electric industrial doors (5m x 4.5m)