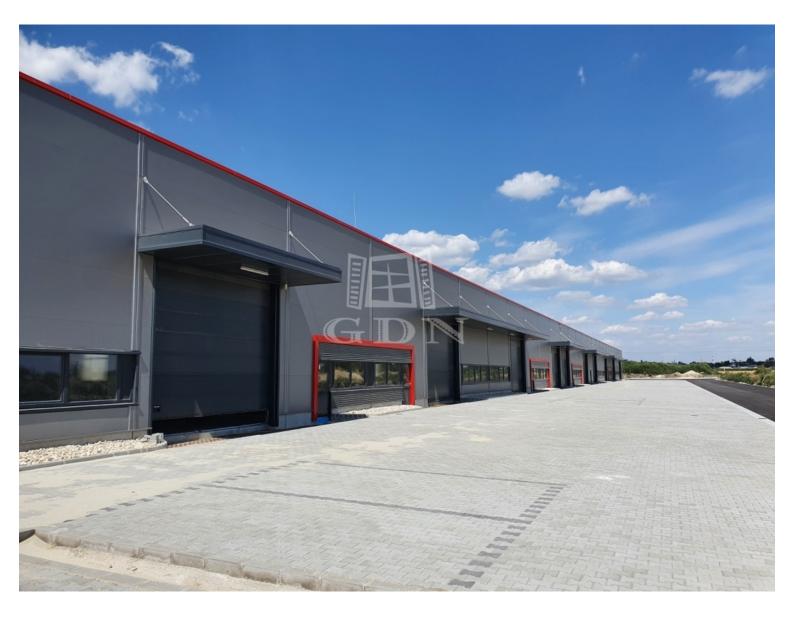

### 1 735 777 HUF

Located in Székesfehérvár, near the southern exit of M7 highway, newly built warehouses / manufacturing halls of various size are for rent!

Warehouse unit sizes varies from 193 sqm to 1143sqm.

#### Features:

- newly built, modern, insulated building
- each warehouse unit has one air-conditioned office and one toilet (expandable on request)
- separate personal entrance for each hall unit
- electric capacity: 3x32 A (expandable!)
- warehouse heating: with gas-powered radiant heating or industrial AC
- 6 7 m internal height
- 5t / m2 floor load capacity
- electric industrial doors (5m x 4.5m)