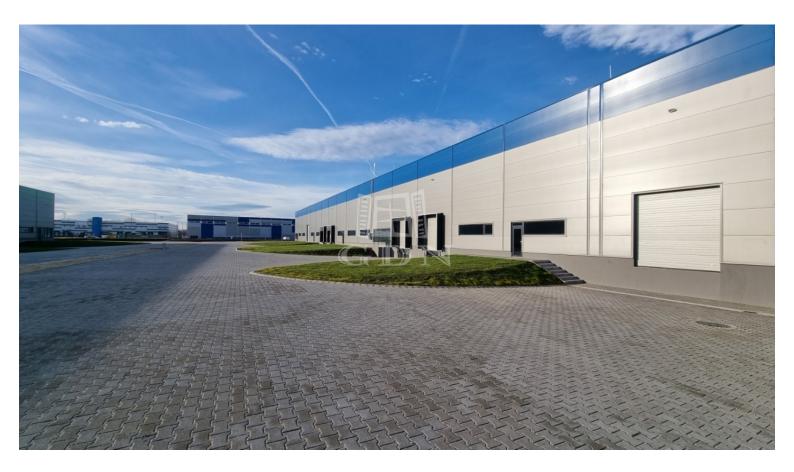

### 2 017 HUF

Bip-003955. A new logistics warehouse and production facility with dock doors for rent (either as a whole or divided) in Sóstó Industrial Park Székesfehérvár, located next to the M7 motorway! The property is easily accessible by truck, car, and local public transport.

#### Features:

- ► Total area: 10,400sqm (can be divided into smaller areas!)
- ▶ Office and social block area: to be developed upon request
- ► Usable ceiling height: 7.6m
- ► Industrial doors: 6 ground-level industrial doors (4m x 4.45m) and 5 dock doors (3m x 3.5m)
- ► Heating: gas-powered thermo-ventilators
- ► Industrial floor load capacity: 5t
- ► Electric capacity: 3x300A

This modern hall meets all contemporary needs and is perfectly suited for storage/logistics activities as well as industrial/manufacturing operations.