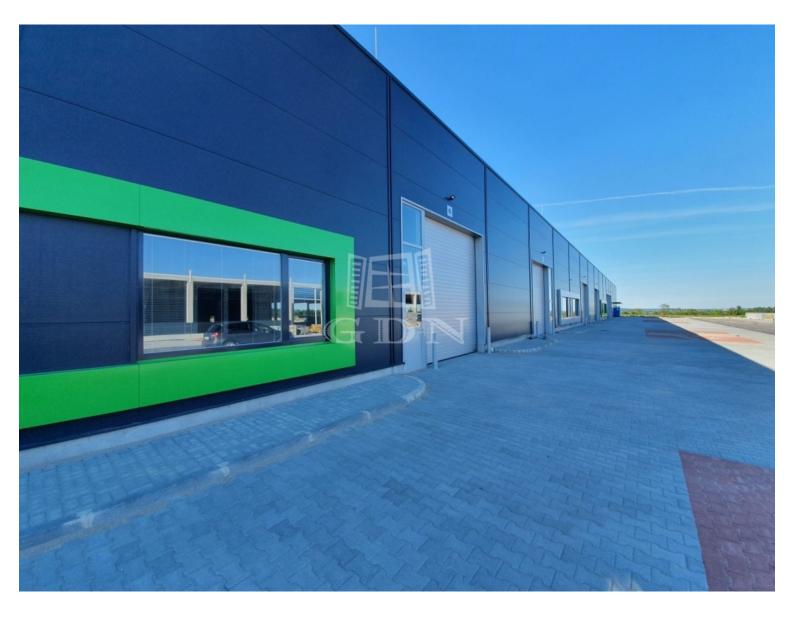

ID: Bip-000489.

In Alba Industrial Zone, next to the M7 motorway, newly built, modern warehouse / production-assembly and production halls of various sizes for rent!

The halls can be accessed without restrictions by truck, car, local public transport, and also on bicycle path.

Units available for rent: from 200 sqm to 16,000 sqm (smaller of larger areas can be rented by combining the units)

Each unit has its own water block and 1 office, and a car park has been designed in front of each unit.

## Features:

- ▶ right next to the M7 motorway
- ▶ inner height: 6-8m
- ▶ doors: insulated HÖRMANN type doors (4m x 4.5 m)
- ▶ industrial floor, load capacity 3.5 t/m2
- utilities: the halls have full utilities, all consumption can be measured separately
- ► low operating and overhead costs (separate meters per unit)
- ► electricity: 3 x 32 Amps (can be expanded if necessary)
- cooling/heating: