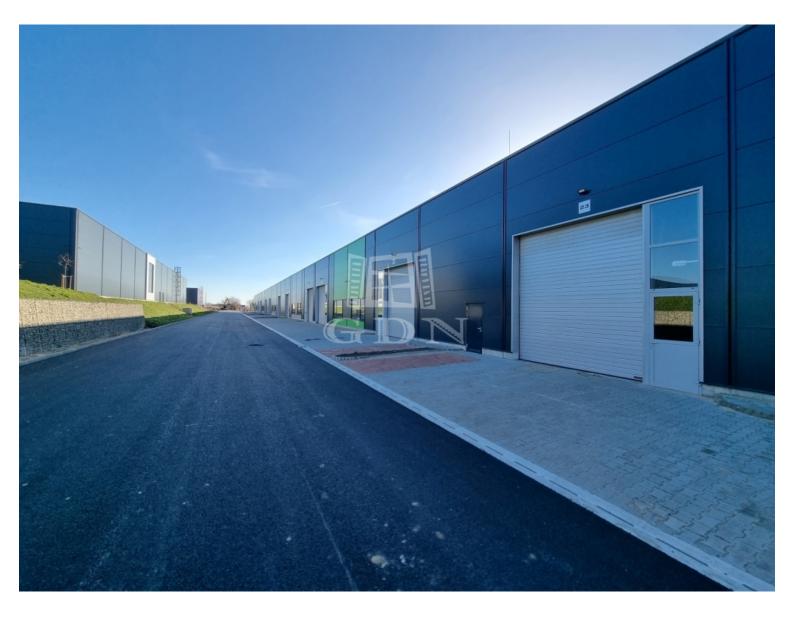

## 299 816 HUF

ID: Bip-000489.

In Alba Industrial Zone, next to the M7 motorway, newly built, modern warehouse / production-assembly and production halls of various sizes for rent!

The halls can be accessed without restrictions by truck, car, local public transport, and also on bicycle path.

Units available for rent: from 200 sqm to 16,000 sqm (smaller of larger areas can be rented by combining the units)

Each unit has its own water block and 1 office, and a car park has been designed in front of each unit.

## Features:

- ▶ right next to the M7 motorway
- ▶ inner height: 6-8m
- ▶ doors: insulated HÖRMANN type doors (4m x 4.5 m)
- ▶ industrial floor, load capacity 3.5 t/m2
- utilities: the halls have full utilities, all consumption can be measured separately
- ► low operating and overhead costs (separate meters per unit)
- ► electricity: 3 x 32 Amps (can be expanded if necessary)
- cooling/heating: